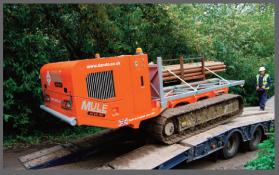

## Dando Mule ATV5-RC

The Dando Mule ATV5-RC is a brand new concept from Dando Drilling International. With every drilling and construction operation there is a need to move equipment and materials across rough terrain in a safe and cost effective way.

#### Specification

The design of the machine allows the Mule to be operated from a distance by remote control thus keeping the operator safe. The removal of the operator from within the vehicle also makes for a much lighter machine as well as an increased pay load capacity - the machine is available in 3 ton or 5 ton load capacity.

The highly manoeuvrable and agile crawler carrier comes with various track options including steel and rubber tracks and is self loading/unloading with a demountable load bed which comes in either a standard length of 3 metres or extended at 3.6 metres. Finally the compact design of the machine allows it to fit into a standard shipping container making it easy for transportation.