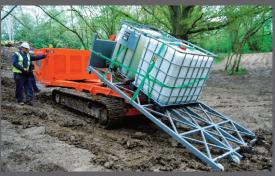

The highly manoeuvrable and agile crawler carrier comes with various track options including steel and rubber tracks and is self loading/unloading with a demountable load bed which comes in either a standard length of 3 metres or extended at 3.6 metres. Finally the compact design of the machine allows it to fit into a standard shipping container making it easy for transportation.

### Key Features & Options

- Track laving highly manoeuvrable vehicle
- Turns within own length
- Sized to fit within a standard shipping container
- Remote control (with manual and umbilical backup)
- Maximum payload 3 to 5 ton dependent upor specification
- Removable load beds in standard 3m and extended 3.6m lengths
- Specialist load bed configurations available (fuel bowser, pipe carrier, etc)
- Self-loading/unloading
- Multiple track options
- Twin speed tracking
- Remote start/stor