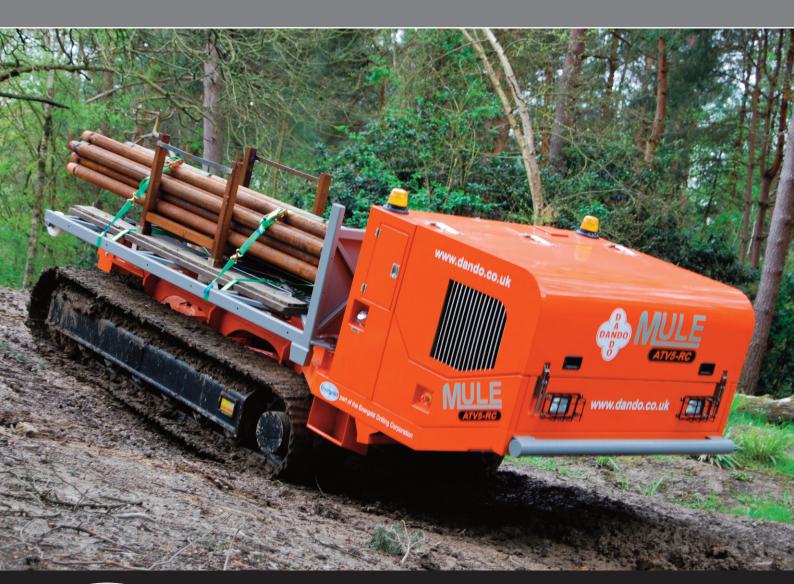

## Dando Mule ATV5-RC

The Dando Mule ATV5-RC is a brand new concept from Dando Drilling International. With every drilling and construction operation there is a need to move equipment and materials across rough terrain in a safe and cost effective way.

#### Specification

The design of the machine allows the Mule to be operated from a distance by remote control thus keeping the operator safe. The removal of the operator from within the vehicle also makes for a much lighter machine as well as an increased pay load capacity - the machine is available in 3 ton or 5 ton load capacity.

The highly manoeuvrable and agile crawler carrier comes with various track options including steel and rubber tracks and is self loading/unloading with a demountable load bed which comes in either a standard length of 3 metres or extended at 3.6 metres. Finally the compact design of the machine allows it to fit into a standard shipping container making it easy for transportation.

### Key Features & Options

- Track laving highly manoeuvrable vehicle
- Turns within own length
- Sized to fit within a standard shipping container
- Remote control (with manual and umbilical backup)
- Maximum payload 3 to 5 ton dependent upor specification
- Removable load beds in standard 3m and extended 3.6m lengths
- Specialist load bed configurations available (fuel bowser, pipe carrier, etc)
- Self-loading/unloading
- Multiple track options
- Twin speed tracking
- Remote start/stor