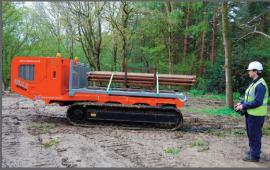

#### Specification

The design of the machine allows the Mule to be operated from a distance by remote control thus keeping the operator safe. The removal of the operator from within the vehicle also makes for a much lighter machine as well as an increased pay load capacity - the machine is available in 3 ton or 5 ton load capacity.

### Key Features & Options

- Track laving highly manoeuvrable vehicle
- Turns within own length
- Sized to fit within a standard shipping container
- Remote control (with manual and umbilical backup)
- Maximum payload 3 to 5 ton dependent upor specification
- Removable load beds in standard 3m and extended 3.6m lengths
- Specialist load bed configurations available (fuel bowser, pipe carrier, etc)
- Self-loading/unloading
- Multiple track options
- Twin speed tracking
- Remote start/stor