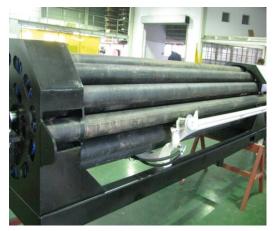

# BM100RH-RM

#### Features:

- Universal & adaptable to all makes of rigs
- Very compact in width (890mm)
- Unique Roto-Magazine<sup>™</sup> Storage Device
- Mountable on drill rig, stand alone in front of rig or on rod carrier
- Handles rods from magazine & casings from trestles in front of rig
- Handles 3 6m lengths
- Handles angle drilling 45-90 degrees
- Suitable for all surface drilling applications (RC, Core, Sonic....etc)
- Improves production
- Drastically reduces operator fatigue
- Failsafe load holding valves
- Proportional smooth controls
- Unit dismantles into 2 halves for easy shipping in 20 ' container