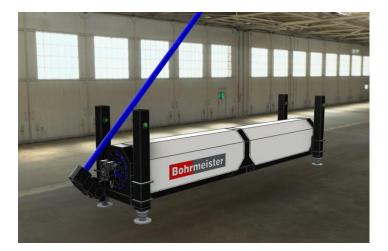

### BM100RH-RM

### SAFE, SIMPLE, INNOVATIVE

### "HANDS FREE" ROD HANDLING SYSTEM

#### **Specifications:**

- Storage capacity: 18 off 41/2"x 6m Drill Pipes (108m)
- Total weight: 1200kg (excl weight of rods)
- Dimensions: 6300mm x 890mm (LXW)
- Hydraulic Supply: Q=25 I/min, P=210bar
- Angle Drilling Ability: 45-90 °
- Pipe Range: 31/2"-5"
- Casing Range: 65/8"-10"
- Pipe Lengths: 3,4,5 or 6m
- Max Drill weight: 250kg

#### Features:

- Universal & adaptable to all makes of rigs
- Very compact in width (890mm)
- Unique Roto-Magazine<sup>™</sup> Storage Device
- Mountable on drill rig, stand alone in front of rig or on rod carrier
- Handles rods from magazine & casings from trestles in front of rig
- Handles 3 6m lengths
- Handles angle drilling 45-90 degrees
- Suitable for all surface drilling applications (RC, Core, Sonic....etc)
- Improves production
- Drastically reduces operator fatigue
- Failsafe load holding valves
- Proportional smooth controls
- Unit dismantles into 2 halves for easy shipping in 20 ' container