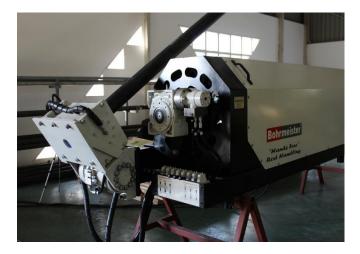

### BM100RH-RM

### "HANDS FREE" ROD HANDLING SYSTEM

#### **Specifications:**

- Storage capacity: 18 off 41/2"x 6m Drill Pipes (108m)
- Total weight: 1200kg (excl weight of rods)
- Dimensions: 6300mm x 890mm (LXW)
- Hydraulic Supply: Q=25 I/min, P=210bar
- Angle Drilling Ability: 45-90 °
- Pipe Range: 31/2"-5"
- Casing Range: 65/8"-10"
- Pipe Lengths: 3,4,5 or 6m
- Max Drill weight: 250kg