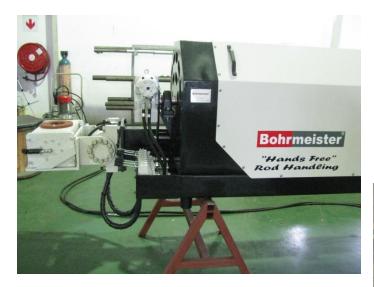

# BM100RH-RM

#### **Functions:**

- Roto Magazine Indexing Spindle Rotate
- Roto Magazine Lifting Skirt Up/Down
- Roto Magazine Rollers Rod Feed/Discharge
- Rod Handler Clamp On/Off
- Rod Handler Actuator Tilt 0-180
- Rod Handler Telescope 0-1100mm