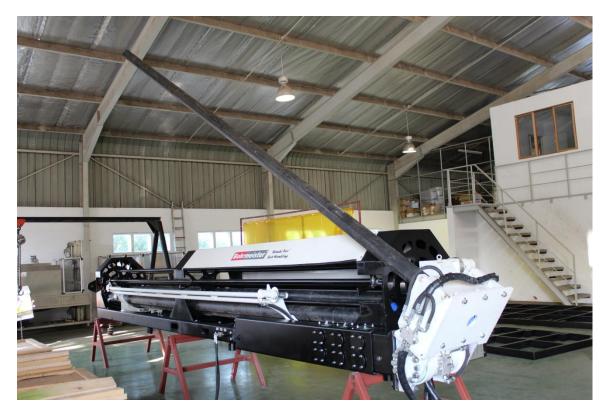

### BM100RH-RM

### SAFE, SIMPLE, INNOVATIVE

### "HANDS FREE" ROD HANDLING SYSTEM

#### **Specifications:**

- Storage capacity: 18 off 41/2"x 6m Drill Pipes (108m)
- Total weight: 1200kg (excl weight of rods)
- Dimensions: 6300mm x 890mm (LXW)
- Hydraulic Supply: Q=25 I/min, P=210bar
- Angle Drilling Ability: 45-90 °
- Pipe Range: 31/2"-5"
- Casing Range: 65/8"-10"
- Pipe Lengths: 3,4,5 or 6m
- Max Drill weight: 250kg