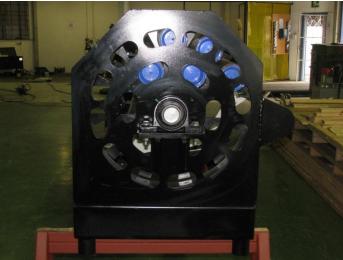

# BM100RH-RM

#### **Options:**

- Outrigger legs & controls (4 off) for free stand
- Remote Wireless Pendant Control
- Mechanical Stops for accurate positioning
- Swing function for non slide out drill heads

PATENT PENDING