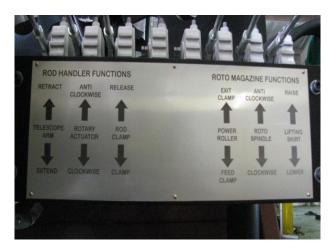

#### **Functions:**

- Roto Magazine Indexing Spindle Rotate
- Roto Magazine Lifting Skirt Up/Down
- Roto Magazine Rollers Rod Feed/Discharge
- Rod Handler Clamp On/Off
- Rod Handler Actuator Tilt 0-180
- Rod Handler Telescope 0-1100mm