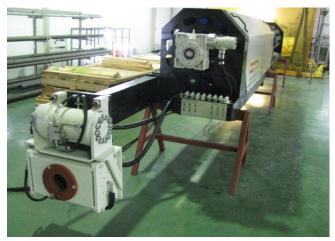

# BM100RH-RM

#### Features:

- Universal & adaptable to all makes of rigs
- Very compact in width (890mm)
- Unique Roto-Magazine<sup>™</sup> Storage Device
- Mountable on drill rig, stand alone in front of rig or on rod carrier
- Handles rods from magazine & casings from trestles in front of rig
- Handles 3 6m lengths
- Handles angle drilling 45-90 degrees
- Suitable for all surface drilling applications (RC, Core, Sonic....etc)
- Improves production
- Drastically reduces operator fatigue
- Failsafe load holding valves
- Proportional smooth controls
- Unit dismantles into 2 halves for easy shipping in 20 ' container