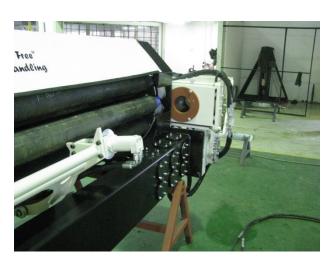

# BM100RH-RM

#### **Functions:**

- Roto Magazine Indexing Spindle Rotate
- Roto Magazine Lifting Skirt Up/Down
- Roto Magazine Rollers Rod Feed/Discharge
- Rod Handler Clamp On/Off
- Rod Handler Actuator Tilt 0-180
- Rod Handler Telescope 0-1100mm